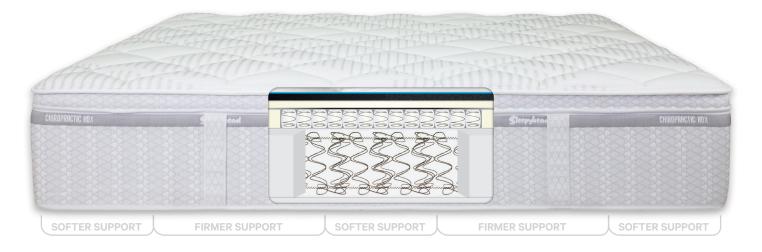

A unique foam structure with a plush feel provides extra support and luxurious comfort.

TORQUE**ZONE**:HDX

Combining the Chiropractic endorsed Torquezone HD system with a central layer of firmer mini-pocket springs for enhanced comfort & support. FIBRE: NUVOLE

POWERBAND
enhanced postural support

Kevlar bands across critical lumbar support regions emphasizes postural support and alignment.

COMFORT: EDGE edge to edge support

Solid foam edge provides support right to the edge of the mattress which reduces the roll out feeling